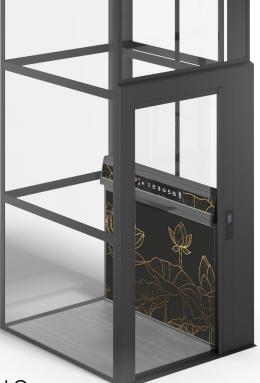

## **KEY FEATURES:**

- > 1250 mm Mid-Back Platform
- > LED Back Lit Luminescent Control & Service Panel
- > 6th Generation Shaft and Doors
- > SAFIS Safety System
- Standard Cibes Texture Series + all premium choice Cibes powder coat options or custom color options
- > Platform Color can be custom color different than shaft

## **HIGH END** DESIGN

LED Back Lit Luminescent Control & Service Panel with High-End Designs to match the home decoration. Aurora Series has rich background options inspired by the following carefully selected themes.