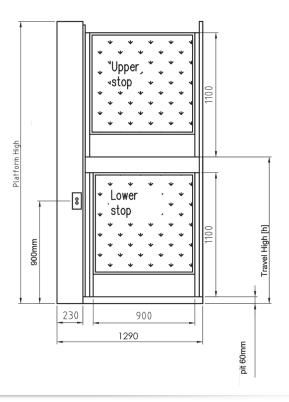

# **Cibes** Basics

| TECHNICAL INFORMATION             | B385                    |
|-----------------------------------|-------------------------|
| Lift location                     | Indoors and outdoors    |
| Rated load                        | 385 kg /3 pers          |
| Rated speed (m/sec)               | Max 0.06                |
| Travel height                     | Max 3 m                 |
| Pit depth                         | 60 mm                   |
| Plattform dimension (mm)          | 1100 × 1400             |
| Footprint dimension (mm)          | 1490 × 1520             |
| Plattform dimension (mm)          | 1100 × 1600             |
| Footprint dimension (mm)          | 1490 × 1720             |
| Maximum number of stops           | 2                       |
| Mast, platform, door frame finish | Powder coated grey,     |
|                                   | RAL 9006                |
| Landing gate configuration        | Swing door/900x1100 mm  |
| Driving system                    | Screw and nut           |
| Control system                    | PLC                     |
| Standard power supply             | 3 × 400VAC 10A          |
|                                   | 1 × 230VAC 16A (option) |
| Motor power                       | 1.5 kW                  |
| Control buttons                   | Hold to run             |
| Floor                             | Aluminium Checker Plate |
| Machine room                      | Integrated              |
| In compliance with                | MD 2006/42/EG           |

### ADAPTABLE ACCESS

Cibes B385 is available with a great choice of different access configurations to fit any project.