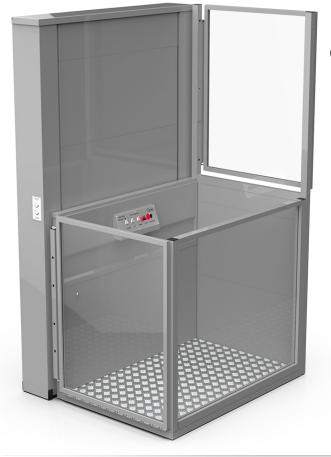

## **Cibes** Basics

The perfect accessibility solution, with an open platform lift for all kind of building environments

### Open platform lift – Key features

- Quick installation ready to use the same day
- Robust and reliable screwdriven operation
- Finishes in grey powder coating in RAL 9006 or stainless steel
- Does not require a separate machine room
- Rated load: 385 kg, 3 persons
- Travel height: < 3 m
- 60 mm pit or ramp
- Tactile braille push buttons
- Emergency light and emergency stop button
- Low operating costs and low power consumption
- Tested and approved according to the Machinery Directive 2006/42/EC. The lift is CE marked.