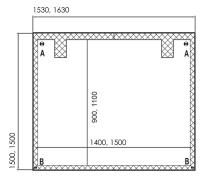

# **Cibes** Basics

| TECHNICAL INFORMATION             | B385                    |
|-----------------------------------|-------------------------|
| Lift location                     | Indoors and outdoors    |
| Rated load                        | 385 kg /3 pers          |
| Rated speed (m/sec)               | Max 0.06                |
| Travel height                     | Max 3 m                 |
| Pit depth                         | 60 mm                   |
| Plattform dimension (mm)          | 1100 × 1400             |
| Footprint dimension (mm)          | 1490 × 1520             |
| Plattform dimension (mm)          | 1100 × 1600             |
| Footprint dimension (mm)          | 1490 × 1720             |
| Maximum number of stops           | 2                       |
| Mast, platform, door frame finish | Powder coated grey,     |
|                                   | RAL 9006                |
| Landing gate configuration        | Swing door/900x1100 mm  |
| Driving system                    | Screw and nut           |
| Control system                    | PLC                     |
| Standard power supply             | 3 × 400VAC 10A          |
|                                   | 1 × 230VAC 16A (option) |
| Motor power                       | 1.5 kW                  |
| Control buttons                   | Hold to run             |
| Floor                             | Aluminium Checker Plate |
| Machine room                      | Integrated              |
| In compliance with                | MD 2006/42/EG           |

#### **PLATFORM SIZES**

Cibes Lift (Thailand) Co., Ltd. 891/49-52 Rama 3 Road, Bangpongpang, Yannawa, Bangkok, Thailand 10120. Head Office : 02 114 6500 ( Mon-Fri, 09.00-18.00 ) Sales Hotline : 02 114 6499 ( 24 Hrs. ) www.cibeslift.co.th